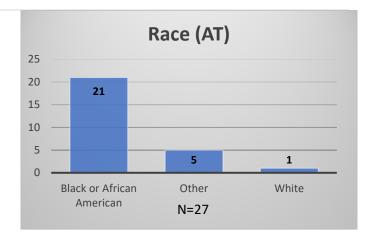

## Daily Data Dashboard – March 14, 2024 Demographics for JTDC Population Thursday Morning Midnight Count

Total # of probation Involved youth<sup>1</sup>: 1,336

<sup>&</sup>lt;sup>1</sup> Probation Active: Any youth who is pending sentencing with an active social history, has been formally placed on probation or supervision with Cook County Juvenile Probation on the date of the report.