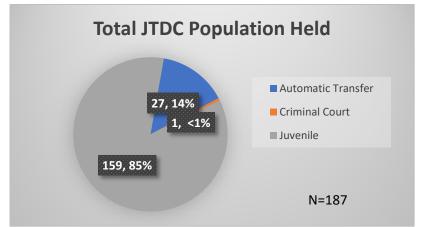

Data sources: cFive Supervisor – Probation Population and RMIS – JTDC Population

<sup>\*</sup>Age, Gender and Race for Criminal Court population (N=1) is not represented in this report.