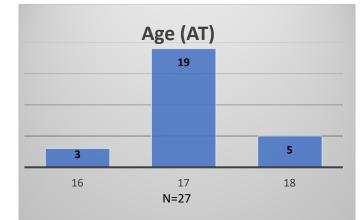

Data sources: cFive Supervisor – Probation Population and RMIS – JTDC Population

<sup>\*</sup>Age, Gender and Race for Criminal Court population (N=1) is not represented in this report.