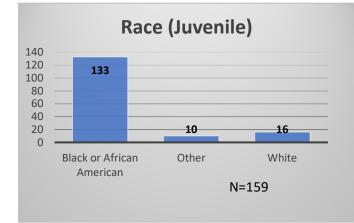

## Daily Data Dashboard – March 14, 2024 Demographics for JTDC Population Thursday Morning Midnight Count

Total # of probation Involved youth<sup>1</sup>: 1,336

<sup>&</sup>lt;sup>1</sup> Probation Active: Any youth who is pending sentencing with an active social history, has been formally placed on probation or supervision with Cook County Juvenile Probation on the date of the report.