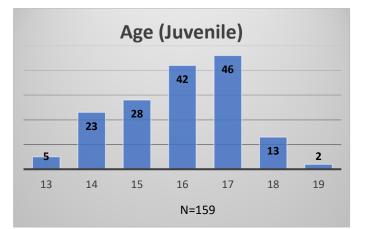

Data sources: cFive Supervisor – Probation Population and RMIS – JTDC Population

<sup>\*</sup>Age, Gender and Race for Criminal Court population (N=1) is not represented in this report.