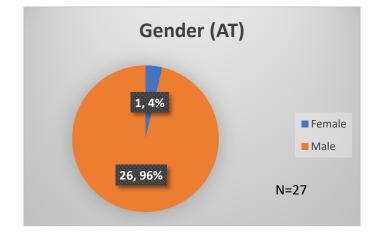

## Daily Data Dashboard – March 14, 2024 Demographics for JTDC Population Thursday Morning Midnight Count

Total # of probation Involved youth<sup>1</sup>: 1,336

<sup>&</sup>lt;sup>1</sup> Probation Active: Any youth who is pending sentencing with an active social history, has been formally placed on probation or supervision with Cook County Juvenile Probation on the date of the report.