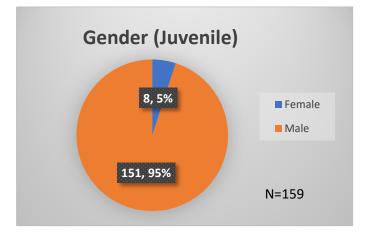

Data sources: cFive Supervisor – Probation Population and RMIS – JTDC Population

<sup>\*</sup>Age, Gender and Race for Criminal Court population (N=1) is not represented in this report.